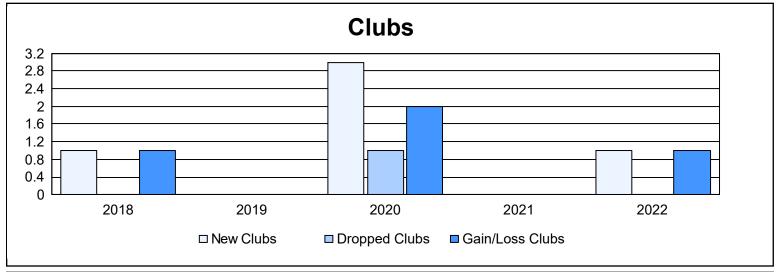

District 108IB3 As of June 2022 Cumulative

| Year      | New<br>Clubs | Dropped<br>Clubs | Gain/<br>Loss<br>Clubs | New<br>Members | Charter<br>Members | Reinstate<br>Members | Transfer<br>Members | Total<br>Member<br>Added | Total<br>Members<br>Dropped | Gain/<br>Loss<br>Members |
|-----------|--------------|------------------|------------------------|----------------|--------------------|----------------------|---------------------|--------------------------|-----------------------------|--------------------------|
| 2017-2018 | 1            | 0                | 1                      | 139            | 23                 | 6                    | 3                   | 171                      | 155                         | 16                       |
| 2018-2019 | 0            | 0                | 0                      | 150            | 0                  | 1                    | 3                   | 154                      | 184                         | -30                      |
| 2019-2020 | 3            | 1                | 2                      | 92             | 68                 | 8                    | 15                  | 183                      | 210                         | -27                      |
| 2020-2021 | 0            | 0                | 0                      | 53             | 4                  | 6                    | 6                   | 69                       | 154                         | -85                      |
| 2021-2022 | 1            | 0                | 1                      | 67             | 28                 | 3                    | 6                   | 104                      | 171                         | -67                      |
| Average   | 1            | 0                | 1                      | 100            | 25                 | 5                    | 7                   | 136                      | 175                         | -39                      |