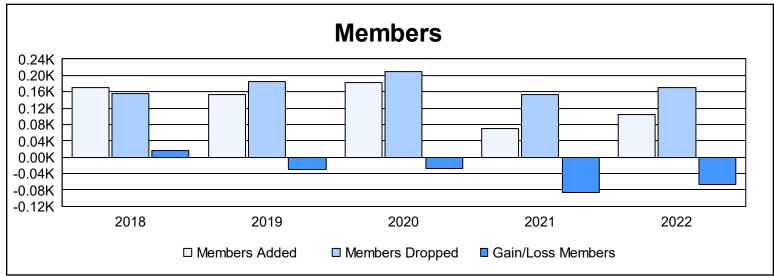

District 108IB3 As of June 2022 Cumulative

| Year      | New<br>Clubs | Dropped<br>Clubs | Gain/<br>Loss<br>Clubs | New<br>Members | Charter<br>Members | Reinstate<br>Members | Transfer<br>Members | Total<br>Member<br>Added | Total<br>Members<br>Dropped | Gain/<br>Loss<br>Members |
|-----------|--------------|------------------|------------------------|----------------|--------------------|----------------------|---------------------|--------------------------|-----------------------------|--------------------------|
| 2017-2018 | 1            | 0                | 1                      | 139            | 23                 | 6                    | 3                   | 171                      | 155                         | 16                       |
| 2018-2019 | 0            | 0                | 0                      | 150            | 0                  | 1                    | 3                   | 154                      | 184                         | -30                      |
| 2019-2020 | 3            | 1                | 2                      | 92             | 68                 | 8                    | 15                  | 183                      | 210                         | -27                      |
| 2020-2021 | 0            | 0                | 0                      | 53             | 4                  | 6                    | 6                   | 69                       | 154                         | -85                      |
| 2021-2022 | 1            | 0                | 1                      | 67             | 28                 | 3                    | 6                   | 104                      | 171                         | -67                      |
| Average   | 1            | 0                | 1                      | 100            | 25                 | 5                    | 7                   | 136                      | 175                         | -39                      |